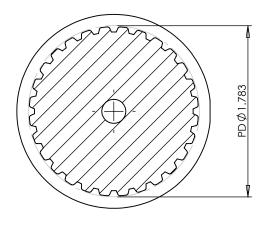

## PLASTOCK ® **Manufactured by Putnam Precision Molding**

www.plastock.biz © 2010 Putnam Precision Molding Part Number: 28XL037DF

**Part Description:** 

1/5" Pitch (XL) Timing Belt Pulleys For Belts up to 3/8" Wide