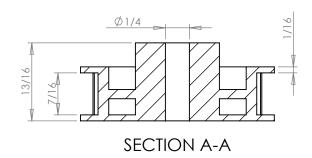

**SECTION B-B** 

Dimensions are in inches Tolerances: Fractional <u>+</u> 0.015

PROPRIETARY AND CONFIDENTIAL:

THE INFORMATION CONTAINED IN THIS DRAWING IS THE SOLE PROPERTY OF PUTNAM PRECISION MOLDING. ANY REPRODUCTION IN PART OR AS A WHOLE WITHOUT THE WRITTEN PERSON OF PUTNAM PRECISION MOLDING. SPROHISTIED. INFORMATION IN THIS DRAWING IS PROVIDED FOR REFERENCE ONLY.