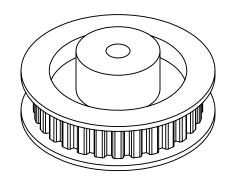

## PLASTOCK ® **Manufactured by Putnam Precision Molding**

www.plastock.biz © 2010 Putnam Precision Molding Part Number: 28XL037DF

**Part Description:** 

1/5" Pitch (XL) Timing Belt Pulleys For Belts up to 3/8" Wide