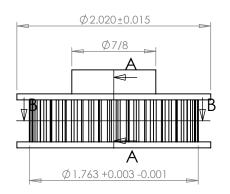

## PLASTOCK ® **Manufactured by Putnam Precision Molding**

www.plastock.biz © 2010 Putnam Precision Molding Part Number: 28XL037DF

**Part Description:** 

1/5" Pitch (XL) Timing Belt Pulleys For Belts up to 3/8" Wide

Dimensions are in inches Tolerances: Fractional <u>+</u> 0.015

PROPRIETARY AND CONFIDENTIAL:

THE INFORMATION CONTAINED IN THIS DRAWING IS THE SOLE PROPERTY OF PUTNAM PRECISION MOLDING. ANY REPRODUCTION IN PART OR AS A WHOLE WITHOUT THE WRITTEN PERSON OF PUTNAM PRECISION MOLDING. SPROHISTIED. INFORMATION IN THIS DRAWING IS PROVIDED FOR REFERENCE ONLY.